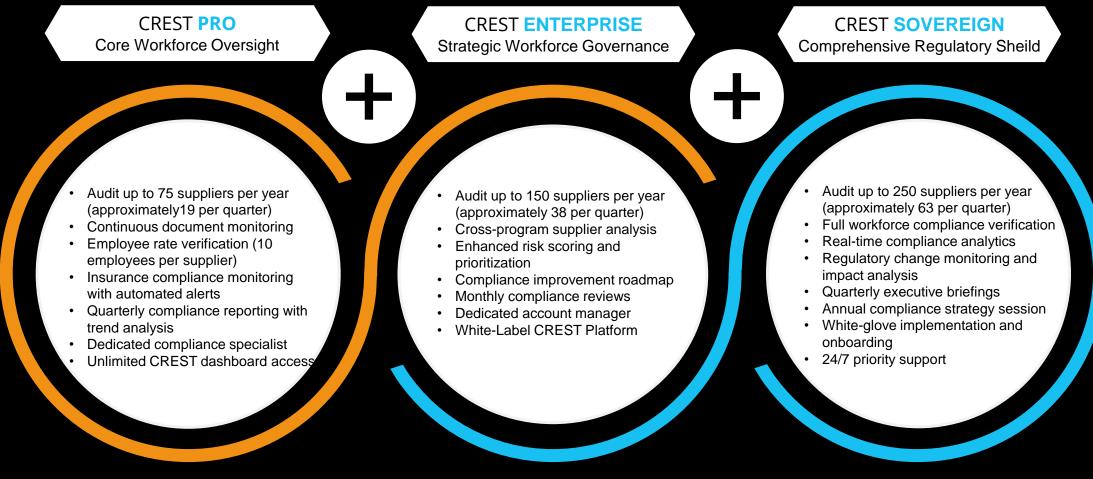

# **CREST Audit & Compliance Platform**

Compliance, Risk Evaluation & Security Tracking

£11,995/Quarter

£22,995/Quarter

### £37,995/Quarter