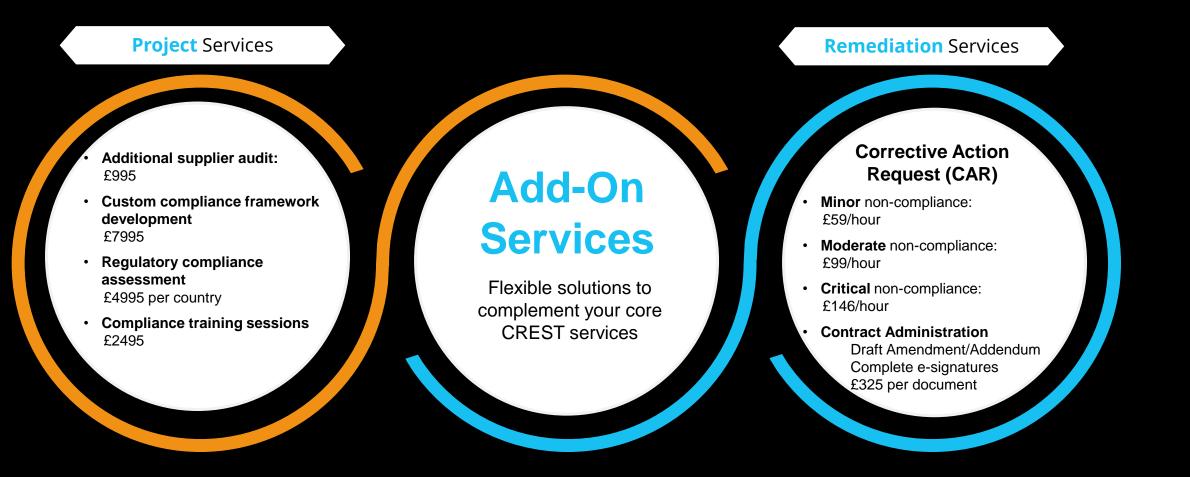

## **CREST Audit & Compliance Platform**

Compliance, Risk Evaluation & Security Tracking